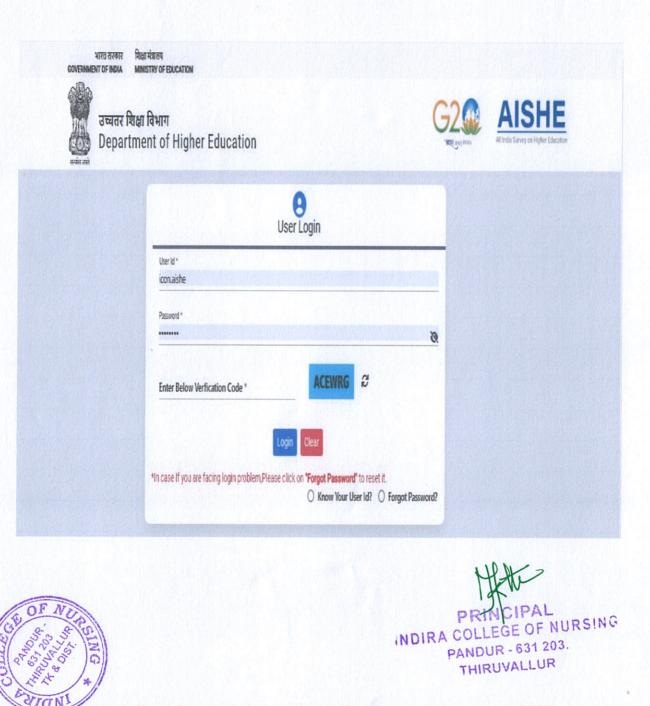

#### SCREENSHOT OF USER INTERFACES

#### The Tamil Nadu Dr.M.G.R Medical University Institutional Portal Login

(Approved by INC & Tamilnadu Nurses & Midwives Council) (Affiliated to the Tamilnadu Dr. M.G.R. Medical University) B.Sc (N) STUDENT REGISTRATION PROCESS IN TAMILNADU DR.M.G.R MEDICAL UNIVERSITY