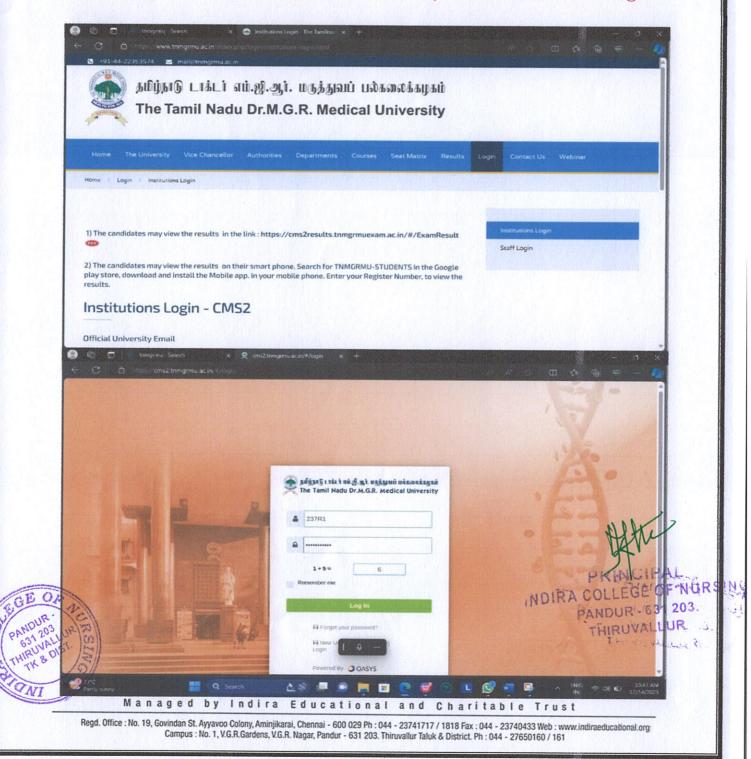

#### SCREENSHOT OF USER INTERFACES

#### **E**-GOVERNANCE IN ADMINISTRATION

#### The Tamil Nadu Dr.M.G.R Medical University Institutional Portal Login

(Approved by INC & Tamilnadu Nurses & Midwives Council) (Affiliated to the Tamilnadu Dr. M.G.R. Medical University) B.Sc (N) STUDENT REGISTRATION PROCESS IN TAMILNADU DR.M.G.R MEDICAL UNIVERSITY