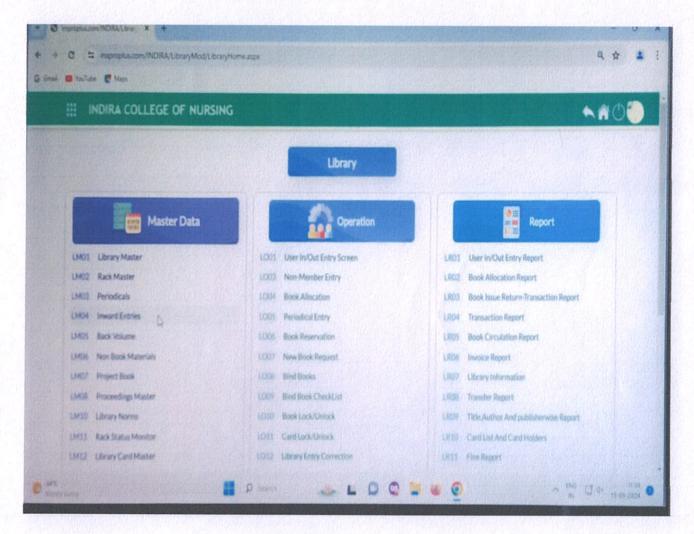

| ۱               |
|                    | INDIRA INSTITUTE OF<br>ENGINEERIN-IIET<br>See Visits | INDIRA EDUCATION-ICOE<br>See Visits | INDIRA MEDICAL COLLEGE<br>AND HOS-Imch<br>See Visits |                 |
|                    | PRIYADARSHINI<br>COLLEGE-P<br>See Visits             | dch NURSIN                          | DLL SCE OF<br>IGHCON<br>Veibs                        |                 |
| _                  | Finance                                              | Student                             |                                                      |                 |





(Approved by INC & Tamilnadu Nurses & Midwives Council) (Affiliated to the Tamilnadu Dr. M.G.R. Medical University)

#### LIBRARY MASTER DATA, OPERATION, REPORT







(Approved by INC & Tamilnadu Nurses & Midwives Council) (Affiliated to the Tamilnadu Dr. M.G.R. Medical University)

### LIBRARY STUDENT ENROLLMENT

| + C = exproples.com/INDIRAA     | Library Mod/Library AddS | creen.aspx |                      |                   |                 | ۹ 🛊 🛔       |
|---------------------------------|--------------------------|------------|----------------------|-------------------|-----------------|-------------|
| inner 🐻 tauliere 👹 Maga         |                          |            |                      |                   |                 |             |
|                                 | OF NURSING               |            |                      |                   |                 |             |
|                                 |