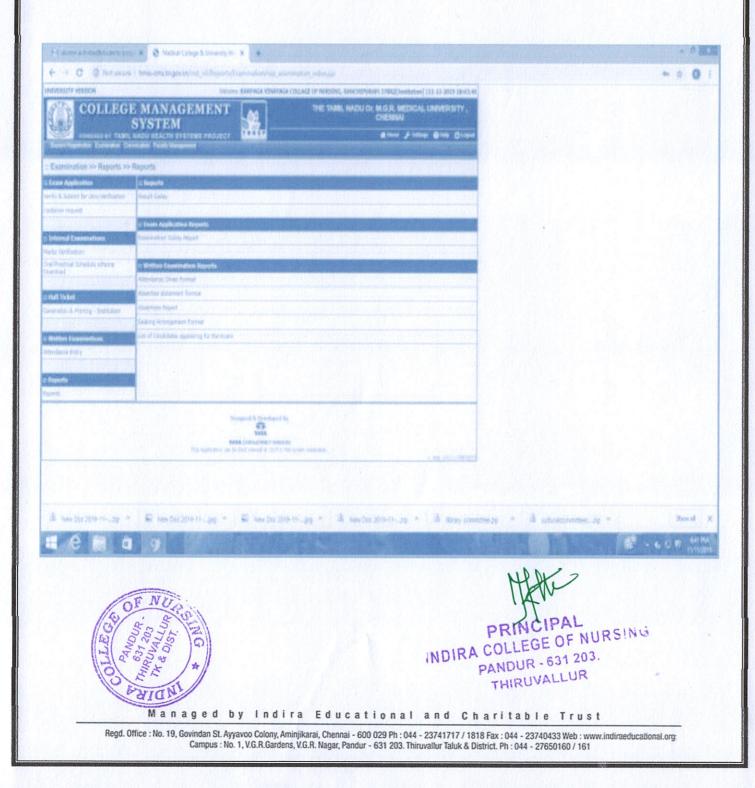

#### SCREENSHOT OF USER INTERFACES

#### The Tamil Nadu Dr.M.G.R Medical University Institutional Portal Login

(Approved by INC & Tamilnadu Nurses & Midwives Council) (Affiliated to the Tamilnadu Dr. M.G.R. Medical University) B.Sc (N) STUDENT REGISTRATION PROCESS IN TAMILNADU DR.M.G.R MEDICAL UNIVERSITY