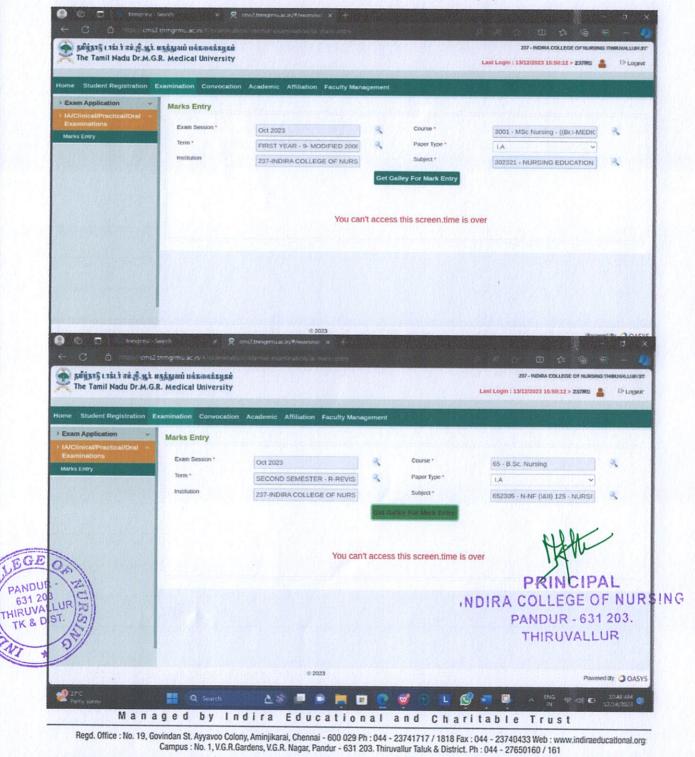

|

INDIRA



(Approved by INC & Tamilnadu Nurses & Midwives Council) (Affiliated to the Tamilnadu Dr. M.G.R. Medical University)

#### ENTRY OF IA IN THE TAMILNADU DR.MGR MEDICAL UNIVERSITY ONLINE

#### PORTAL FOR B.Sc (N) & M.Sc (N)





(Approved by INC & Tamilnadu Nurses & Midwives Council) (Affiliated to the Tamilnadu Dr. M.G.R. Medical University)

#### LOGIN PORTAL FOR INDIAN NURSING COUNCIL

| Sign In Registra