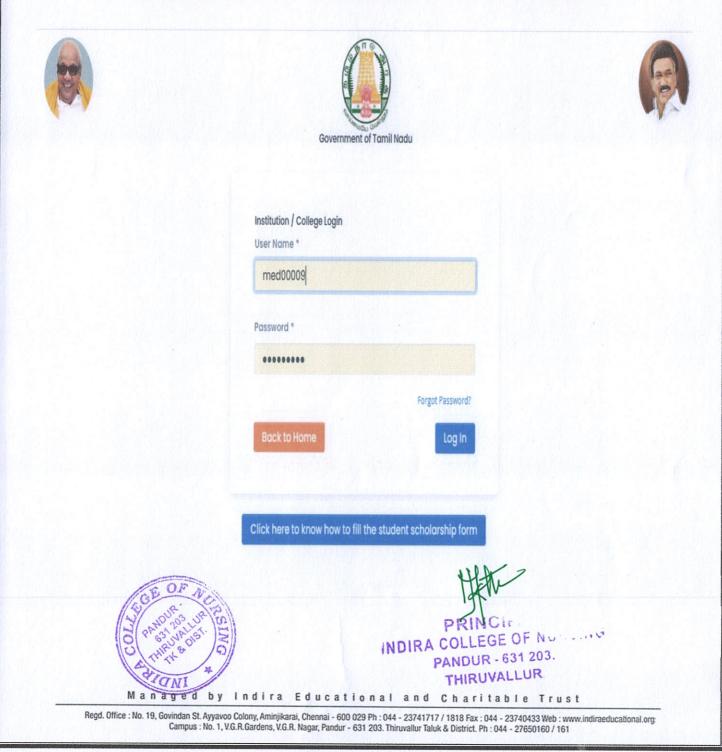

#### SCREENSHOT OF USER INTERFACES

#### **E**-GOVERNANCE IN ADMINISTRATION

#### The Tamil Nadu Dr.M.G.R Medical University Institutional Portal Login

(Approved by INC & Tamilnadu Nurses & Midwives Council) (Affiliated to the Tamilnadu Dr. M.G.R. Medical University) B.Sc (N) STUDENT REGISTRATION PROCESS IN TAMILNADU DR.M.G.R MEDICAL UNIVERSITY