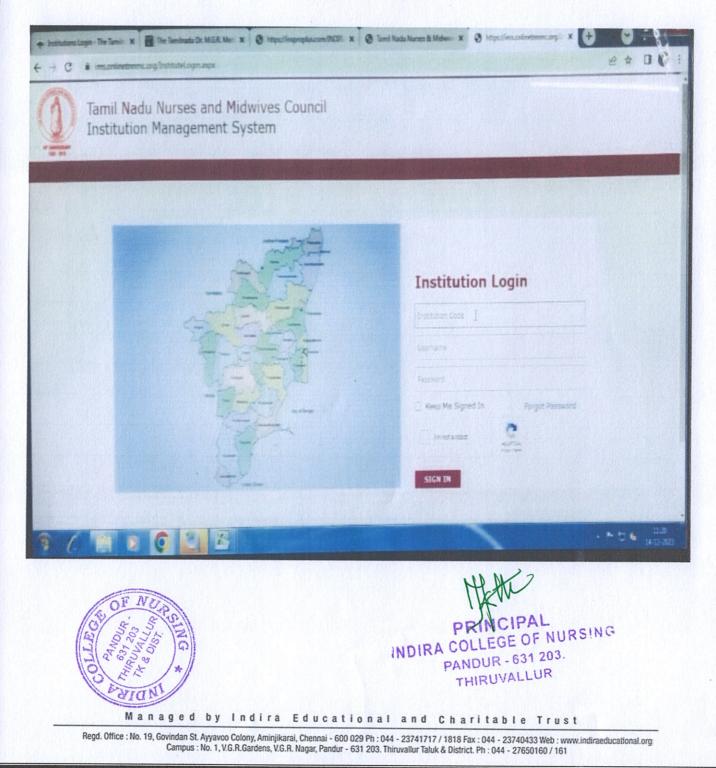

#### SCREENSHOT OF USER INTERFACES

#### **E**-GOVERNANCE IN ADMINISTRATION

#### The Tamil Nadu Dr.M.G.R Medical University Institutional Portal Login

(Approved by INC & Tamilnadu Nurses & Midwives Council) (Affiliated to the Tamilnadu Dr. M.G.R. Medical University) B.Sc (N) STUDENT REGISTRATION PROCESS IN TAMILNADU DR.M.G.R MEDICAL UNIVERSITY