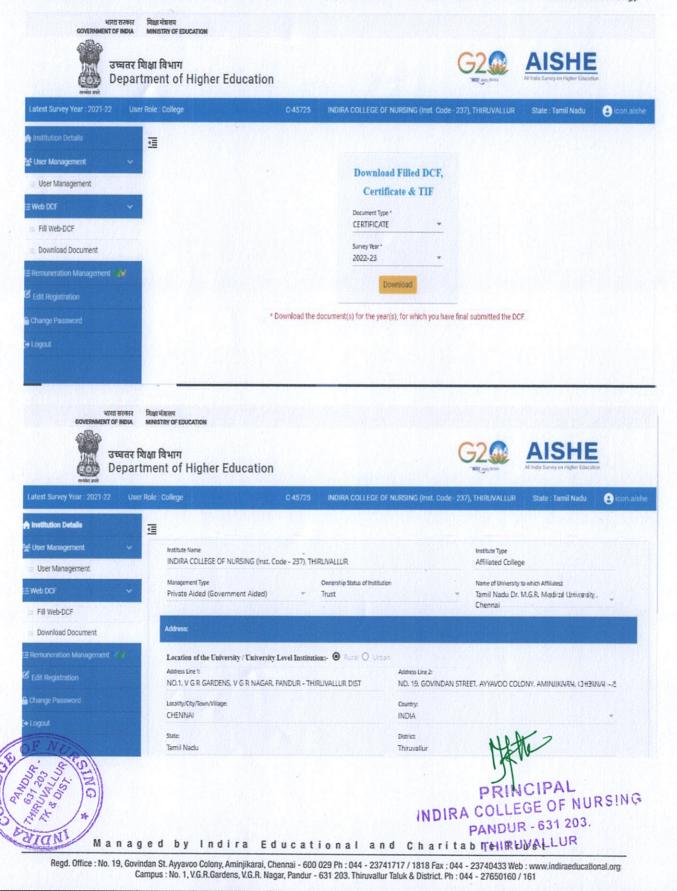

#### SCREENSHOT OF USER INTERFACES

#### The Tamil Nadu Dr.M.G.R Medical University Institutional Portal Login

(Approved by INC & Tamilnadu Nurses & Midwives Council) (Affiliated to the Tamilnadu Dr. M.G.R. Medical University) B.Sc (N) STUDENT REGISTRATION PROCESS IN TAMILNADU DR.M.G.R MEDICAL UNIVERSITY