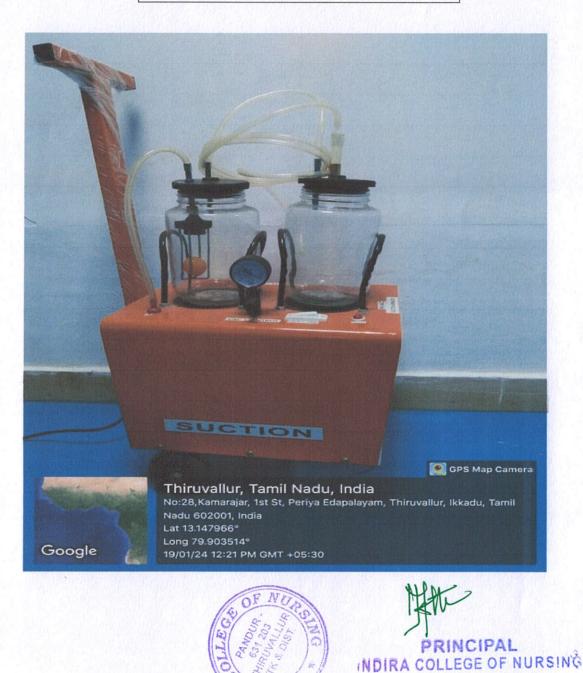

### EQUIPMENTS

#### **MOVABLE SUCTION APPARATUS**

Managed by Indira Educational and Charitable Trust

Regd. Office : No. 19, Govindan St. Ayyavoo Colony, Aminjikarai, Chennai - 600 029 Ph : 044 - 23741717 / 1818 Fax : 044 - 23740433 Web : www.indiraeducational.org Campus : No. 1, V.G.R.Gardens, V.G.R. Nagar, Pandur - 631 203. Thiruvallur Taluk & District. Ph : 044 - 27650160 / 161