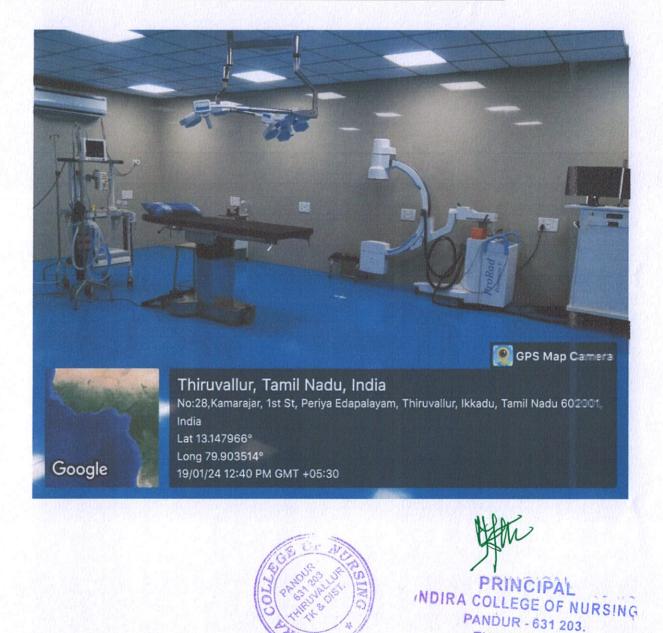

### EQUIPMENTS

#### **OPERATION TABLE AND MOBILE X RAY**

Managed by Indira Educational and Charitable Trust

THIRUVALLUR

(Approved by INC & Tamilnadu Nurses & Midwives Council) (Affiliated to the Tamilnadu Dr. M.G.R. Medical University)