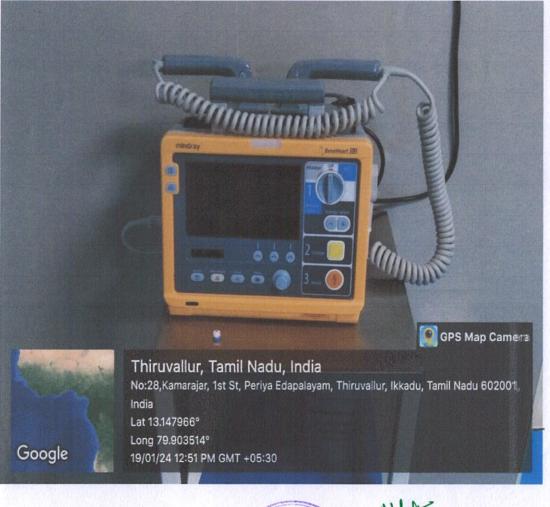

### EQUIPMENTS

#### DEFIBRILATOR

PRINCIPAL INDIRA COLLEGE OF NURSING PANDUR - 631 203. THIRUVALLUR

(Approved by INC & Tamilnadu Nurses & Midwives Council) (Affiliated to the Tamilnadu Dr. M.G.R. Medical University)