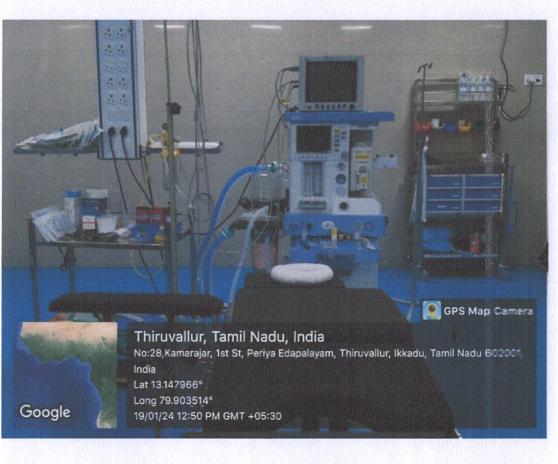

#### **CARDIAC MONITOR**

NDIRA COLLEGE OF NURSING PANDUR - 631 203. THIRUVALLUR

(Approved by INC & Tamilnadu Nurses & Midwives Council) (Affiliated to the Tamilnadu Dr. M.G.R. Medical University)