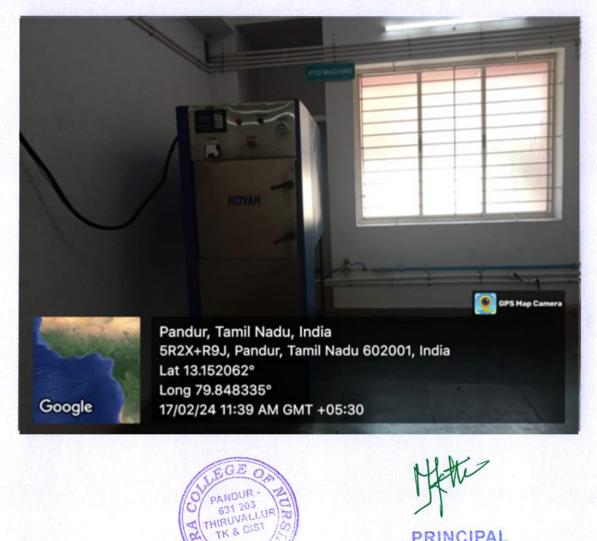

### EQUIPMENTS

#### **ETO MACHINE**

PRINCIPAL (NDIRA COLLEGE OF NURSING PANDUR - 631 203. THIRUVALLUR

Managed by Indira Educational and Charitable Trust

Regd. Office : No. 19, Govindan St. Ayyavoo Colony, Aminjikarai, Chennai - 600 029 Ph : 044 - 23741717 / 1818 Fax : 044 - 23740433 Web : www.indiraeducational.org: Campus : No. 1, V.G.R.Gardens, V.G.R. Nagar, Pandur - 631 203. Thiruvallur Taluk & District. Ph : 044 - 27650160 / 161