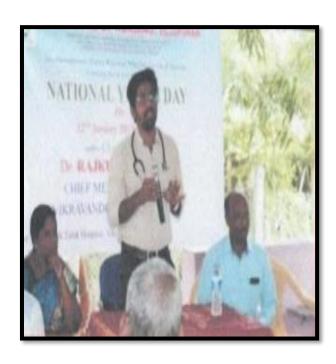

#### REPORT ON NATIONAL YOUTH DAY

(Approved by INC & Tamilnadu Nurses & Midwives Council) (Affiliated to the Tamilnadu Dr. M.G.R. Medical University)