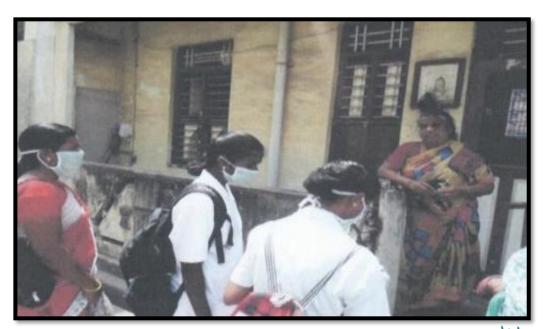

#### REPORT COVID - 19 (CORONA VIRUS) SCREENING

### **REPORT COVID – 19 (CORONA VIRUS) SCREENING**

Managed by Indira Educational and Charitable Trustus 621 203

(Approved by INC & Tamilnadu Nurses & Midwives Council) (Affiliated to the Tamilnadu Dr. M.G.R. Medical University)