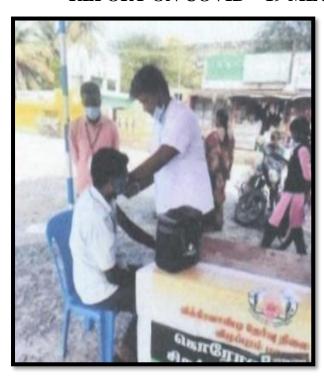

#### REPORT COVID - 19 (CORONA VIRUS) SCREENING

### **REPORT COVID – 19 (CORONA VIRUS) SCREENING**

Managed by Indira Educational and Charitable Trustus 621 203

(Approved by INC & Tamilnadu Nurses & Midwives Council) (Affiliated to the Tamilnadu Dr. M.G.R. Medical University)