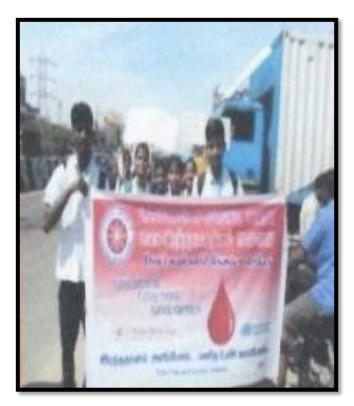

#### REPORT ON WORLD BLOOD DONORS DAY

(Approved by INC & Tamilnadu Nurses & Midwives Council) (Affiliated to the Tamilnadu Dr. M.G.R. Medical University)