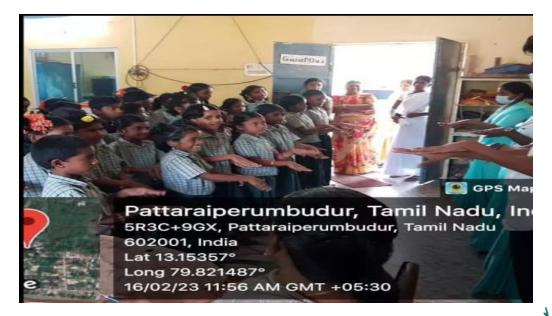

#### Personal Hygiene programme in Pattaraiperumbathur Primary School

Managed by Indira Educational and Charitable Trust PRINCIPAL

THIRUVALLUR

(Approved by INC & Tamilnadu Nurses & Midwives Council) (Affiliated to the Tamilnadu Dr. M.G.R. Medical University)