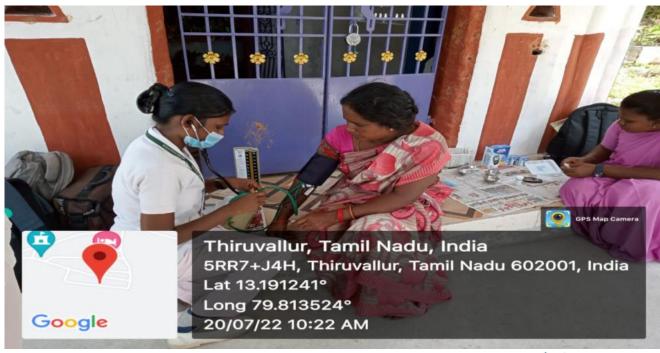

# DOOR-TO-DOOR HYPERTENSION SCREENING WAS ORGANIZED BY THE DEPT OF COMMUNITY HEALTH NURSING IN OUR ADOPTED VILLAGE – GANDHIGRAMA

(Approved by INC & Tamilnadu Nurses & Midwives Council) (Affiliated to the Tamilnadu Dr. M.G.R. Medical University)