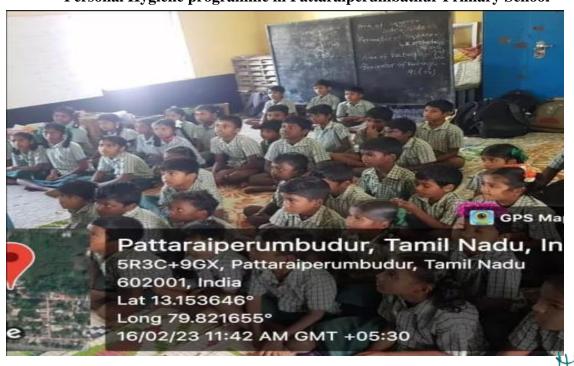

#### Personal Hygiene programme in Pattaraiperumbathur Primary School

Managed by Indira Educational and Charitable Trust PRINCIPAL

THIRUVALLUR

(Approved by INC & Tamilnadu Nurses & Midwives Council) (Affiliated to the Tamilnadu Dr. M.G.R. Medical University)