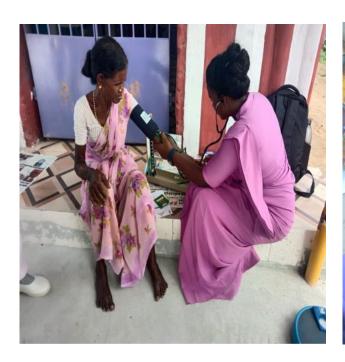

# DOOR-TO-DOOR HYPERTENSION SCREENING WAS ORGANIZED BY THE DEPT OF COMMUNITY HEALTH NURSING IN OUR ADOPTED VILLAGE – GANDHIGRAMA

(Approved by INC & Tamilnadu Nurses & Midwives Council) (Affiliated to the Tamilnadu Dr. M.G.R. Medical University)