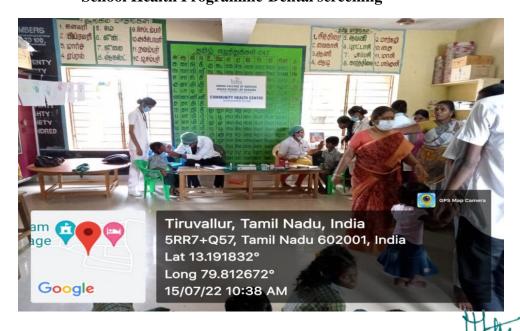

#### **School Health Programme-Dental screening**

PRINCIPAL NDIRA COLLEGE OF NURSING

Managed by Indira Educational and Charitable TrupsANDUR - 631 203

(Approved by INC & Tamilnadu Nurses & Midwives Council) (Affiliated to the Tamilnadu Dr. M.G.R. Medical University)