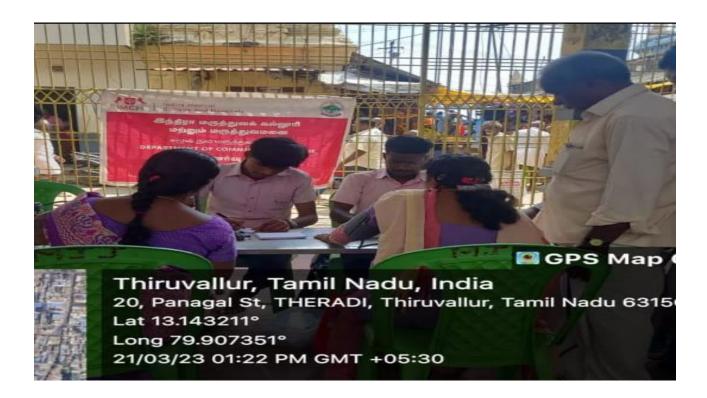

# DOOR-TO-DOOR HYPERTENSION SCREENING WAS ORGANIZED BY THE DEPT OF COMMUNITY HEALTH NURSING IN OUR ADOPTED VILLAGE – GANDHIGRAMA

(Approved by INC & Tamilnadu Nurses & Midwives Council) (Affiliated to the Tamilnadu Dr. M.G.R. Medical University)