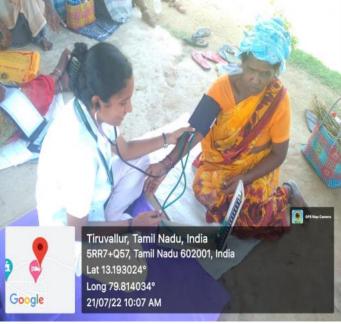

# DOOR-TO-DOOR HYPERTENSION SCREENING WAS ORGANIZED BY THE DEPT OF COMMUNITY HEALTH NURSING IN OUR ADOPTED VILLAGE – GANDHIGRAMA

(Approved by INC & Tamilnadu Nurses & Midwives Council) (Affiliated to the Tamilnadu Dr. M.G.R. Medical University)