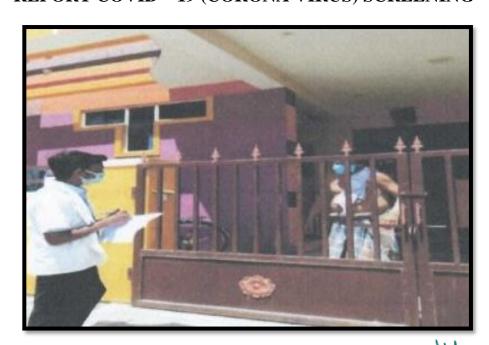

#### REPORT COVID - 19 (CORONA VIRUS) SCREENING

### **REPORT COVID – 19 (CORONA VIRUS) SCREENING**

Managed by Indira Educational and Charitable Trustus 621 203

(Approved by INC & Tamilnadu Nurses & Midwives Council) (Affiliated to the Tamilnadu Dr. M.G.R. Medical University)